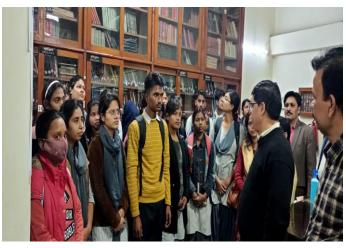

Respected Sir,

This is to bring your kind attention that 2.5 PG and UG students of Botany department from Maharaja Bijli Pasi Government PG College, Ashiyana, Lucknow, U.P. want to visit Birbal Sahni Institute of Palaeosciences, Lucknow as a part of educational tour. They will be accompained by A faculty members. The team is expected to reach at your Institute on 13-12-2022 at 1:30 PM. In this connection, your good self is requested to kindly facilitate a visit at your Institute.