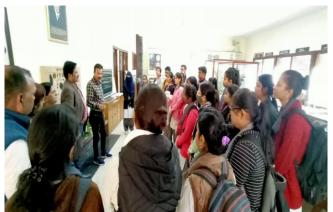

Respected Sir,

This is to bring your kind attention that 2.5 PG and UG students of Botany department from Maharaja Bijli Pasi Government PG College, Ashiyana, Lucknow, U.P. want to visit Birbal Sahni Institute of Palaeosciences, Lucknow as a part of educational tour. They will be accompained by A faculty members. The team is expected to reach at your Institute on 13-12-2022 at 1:30 PM. In this connection, your good self is requested to kindly facilitate a visit at your Institute.