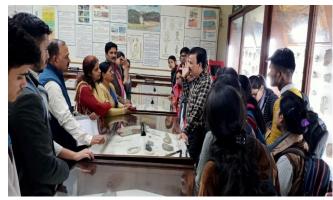

Respected Sir,

This is to bring your kind attention that 2.5 PG and UG students of Botany department from Maharaja Bijli Pasi Government PG College, Ashiyana, Lucknow, U.P. want to visit Birbal Sahni Institute of Palaeosciences, Lucknow as a part of educational tour. They will be accompained by A faculty members. The team is expected to reach at your Institute on 13-12-2022 at 1:30 PM. In this connection, your good self is requested to kindly facilitate a visit at your Institute.