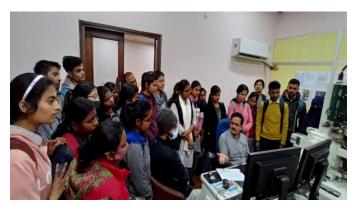

Respected Sir,

This is to bring your kind attention that 2.5 PG and UG students of Botany department from Maharaja Bijli Pasi Government PG College, Ashiyana, Lucknow, U.P. want to visit Birbal Sahni Institute of Palaeosciences, Lucknow as a part of educational tour. They will be accompained by A faculty members. The team is expected to reach at your Institute on 13-12-2022 at 1:30 PM. In this connection, your good self is requested to kindly facilitate a visit at your Institute.