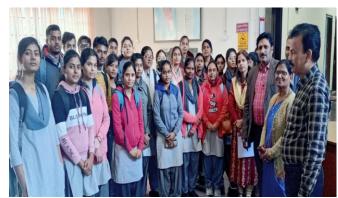

Respected Sir,

This is to bring your kind attention that 2.5 PG and UG students of Botany department from Maharaja Bijli Pasi Government PG College, Ashiyana, Lucknow, U.P. want to visit Birbal Sahni Institute of Palaeosciences, Lucknow as a part of educational tour. They will be accompained by A faculty members. The team is expected to reach at your Institute on 13-12-2022 at 1:30 PM. In this connection, your good self is requested to kindly facilitate a visit at your Institute.