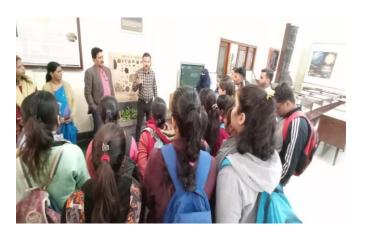

Respected Sir,

This is to bring your kind attention that 2.5 PG and UG students of Botany department from Maharaja Bijli Pasi Government PG College, Ashiyana, Lucknow, U.P. want to visit Birbal Sahni Institute of Palaeosciences, Lucknow as a part of educational tour. They will be accompained by A faculty members. The team is expected to reach at your Institute on 13-12-2022 at 1:30 PM. In this connection, your good self is requested to kindly facilitate a visit at your Institute.