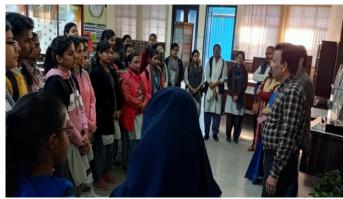

Respected Sir,

This is to bring your kind attention that 2.5 PG and UG students of Botany department from Maharaja Bijli Pasi Government PG College, Ashiyana, Lucknow, U.P. want to visit Birbal Sahni Institute of Palaeosciences, Lucknow as a part of educational tour. They will be accompained by A faculty members. The team is expected to reach at your Institute on 13-12-2022 at 1:30 PM. In this connection, your good self is requested to kindly facilitate a visit at your Institute.